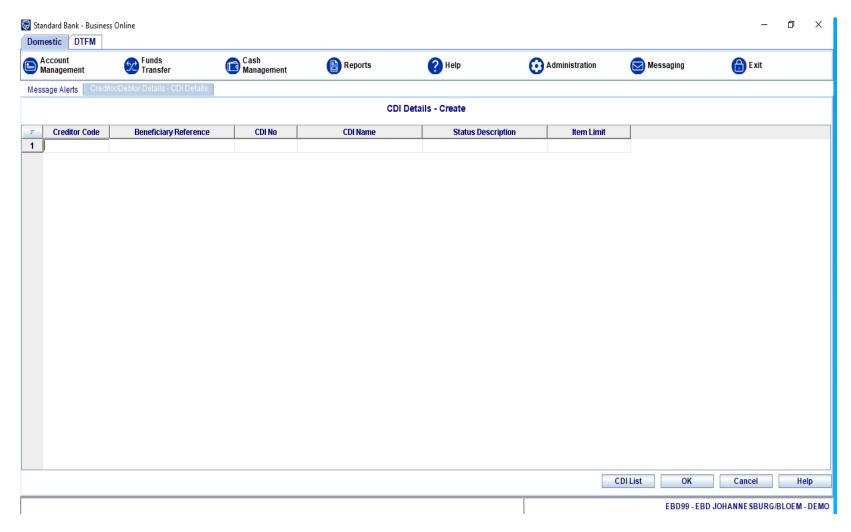

## **CDI ON BOL**

- No Banking details required for a CDI
- customer needs to insert the correct reference if referencing has been built for the CDI
- customer selects the CDI from the CDI list